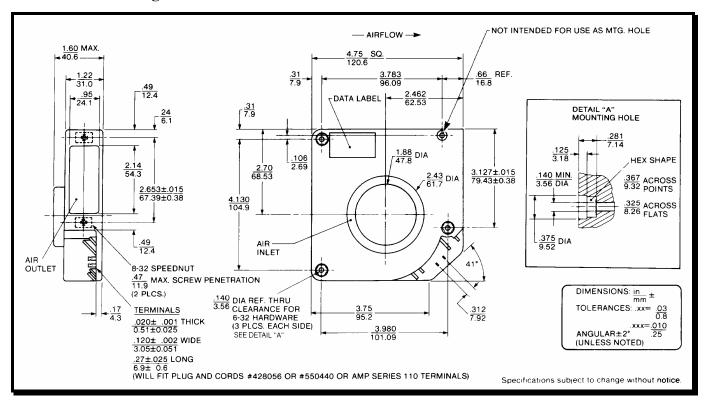

# **SPECIFICATIONS**

Model Number: BT2B1





### **Mechanical Drawing:**



#### **Motor:**

Nominal Voltage = 115 VAC
Nominal Running Current = 0.19 / 0.17 amps
Max Lock Rotor Current = 0.22/0.20 amps
Frequency = 50 / 60 Hz
Running Power = 17 / 16 watts
Average Speed = 2500 / 2700 RPM

Bearings = Ball

Air Flow = 20 / 22 CFM Acoustic = 48.2 / 49.6 dBA

#### **Construction:**

Housing: Plastic, Black, UL 94V-0 Impeller: Plastic, Black, UL 94V-2

#### **Life Expectancy:**

This fan is designed for continuous duty life of

85,000 hours at 40°C.

# **Additional Features:**

Inside Out Shaded Pole Motor

Impedance Protected Class B Insulation System

Operating Temperature: -18°C to 60°C Storage Temperature: -40°C to 85°C

#### **Termination:**

0.110" Terminals

## **Agency Approvals:**

UL, CSA