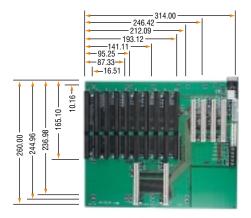

## 14-Slot PICMG PCI/ISA Backplane with ATX function

- · PICMG Standard
- One PICMG CPU slot (Two locations for option)
- · Nine ISA bus slots
- · Four PCI bus slots
- Three 5-pin header for keyboard connector cable
- · One AT keyboard connector
- · One ATX 5VSB connector (GND, 5V standby, GND, PSON)
- 12-pin standard PC power connector (P8 & P9) and ATX power connector
- · Five position screw mount terminal block power connectors
- $\circ$  Power LED for +5V, -5V, +12V, -12V and +3.3V
- Dimension (LxW): 260mm x 314mm (10 1/4" x 12 1/2")