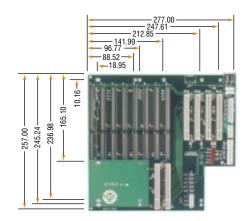

## 12-Slot PICMG PCI/ISA Backplane

- · PICMG Standard
- One PICMG CPU slot (Two locations for option)
- · Seven ISA bus slots
- · Four PCI bus slots
- Two 5-pin header for keyboard connector cable
- · One AT keyboard connector
- 12-pin standard PC power connector (P8 & P9) and ATX power connector
- · Five position screw mount terminal block power connectors
- Power LED for +5V, -5V, +12V, -12V and +3.3V
- Dimension (LxW): 257mm x 277mm (10 1/8" x 10 3/4")