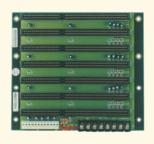

## Backplane

**AR-MB6** 6 slot ISA-Bus Passive Backplane

**AR-MB7P** 2 ISA/2 PICMG/3 PCI Slot Passive Backplane

**AR-MB7** 7 slot ISA-Bus Passive Backplane

## **AR-MB7M**

Mixed PCI-ISA 7 Slot Passive Backplane

| AR-MB6          |                                                                                       |
|-----------------|---------------------------------------------------------------------------------------|
| Specifications: |                                                                                       |
|                 | 4-layers PCB with ground and power planes for reduced noise and lower power impedance |
|                 | One LED power indicator                                                               |
|                 | Dimension: 142.2 mm x 170.1 mm                                                        |
| AR-MB7          |                                                                                       |
| Specifications: |                                                                                       |
|                 | 4-layers PCB with ground and power planes for reduced noise and lower power impedance |
|                 | One LED power indicator                                                               |
|                 | Dimension: 152.4 mm x 170.1 mm                                                        |
| AR-MB7P         |                                                                                       |
| Specifications: |                                                                                       |
|                 | 4-layers PCB with ground and power planes for reduced noise and lower power impedance |
|                 | AT Power connector (ATX optional)                                                     |
|                 | Five LED power indicator                                                              |
|                 | Dimension: 259.1mm x 152.4 mm                                                         |
| AR-MB7M         |                                                                                       |
| Specifications: |                                                                                       |
|                 | 4-layers PCB with ground and power planes for reduced noise and lower power impedance |
|                 | AT Power connector                                                                    |
|                 | Five LED power indicator                                                              |
|                 | Dimension: 259.1mm x 152.4 mm                                                         |