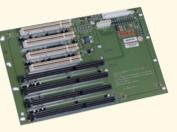

## Backplane

**AR-MB6** 6 slot ISA-Bus Passive Backplane

**AR-MB7P** 2 ISA/2 PICMG/3 PCI Slot Passive Backplane

**AR-MB7** 7 slot ISA-Bus Passive Backplane

## **AR-MB7M**

Mixed PCI-ISA 7 Slot Passive Backplane

| AR-MB6          |                                                                                       |
|-----------------|---------------------------------------------------------------------------------------|
| Specifications: |                                                                                       |
|                 | 4-layers PCB with ground and power planes for reduced noise and lower power impedance |
|                 | One LED power indicator                                                               |
|                 | Dimension: 142.2 mm x 170.1 mm                                                        |
| AR-MB7          |                                                                                       |
| Specifications: |                                                                                       |
|                 | 4-layers PCB with ground and power planes for reduced noise and lower power impedance |
|                 | One LED power indicator                                                               |
|                 | Dimension: 152.4 mm x 170.1 mm                                                        |
| AR-MB7P         |                                                                                       |
| Specifications: |                                                                                       |
|                 | 4-layers PCB with ground and power planes for reduced noise and lower power impedance |
|                 | AT Power connector (ATX optional)                                                     |
|                 | Five LED power indicator                                                              |
|                 | Dimension: 259.1mm x 152.4 mm                                                         |
| AR-MB7M         |                                                                                       |
| Specifications: |                                                                                       |
|                 | 4-layers PCB with ground and power planes for reduced noise and lower power impedance |
|                 | AT Power connector                                                                    |
|                 | Five LED power indicator                                                              |
|                 | Dimension: 259.1mm x 152.4 mm                                                         |