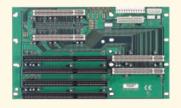

## Backplane

**AR-MB6** 6 slot ISA-Bus Passive Backplane

**AR-MB7P** 2 ISA/2 PICMG/3 PCI Slot Passive Backplane

**AR-MB7** 7 slot ISA-Bus Passive Backplane

## **AR-MB7M**

Mixed PCI-ISA 7 Slot Passive Backplane

| AR-MB6          |                                                                                       |
|-----------------|---------------------------------------------------------------------------------------|
| Specifications: |                                                                                       |
|                 | 4-layers PCB with ground and power planes for reduced noise and lower power impedance |
|                 | One LED power indicator                                                               |
|                 | Dimension: 142.2 mm x 170.1 mm                                                        |
| AR-MB7          |                                                                                       |
| Specifications: |                                                                                       |
|                 | 4-layers PCB with ground and power planes for reduced noise and lower power impedance |
|                 | One LED power indicator                                                               |
|                 | Dimension: 152.4 mm x 170.1 mm                                                        |
| AR-MB7P         |                                                                                       |
| Specifications: |                                                                                       |
|                 | 4-layers PCB with ground and power planes for reduced noise and lower power impedance |
|                 | AT Power connector (ATX optional)                                                     |
|                 | Five LED power indicator                                                              |
|                 | Dimension: 259.1mm x 152.4 mm                                                         |
| AR-MB7M         |                                                                                       |
| Specifications: |                                                                                       |
|                 | 4-layers PCB with ground and power planes for reduced noise and lower power impedance |
|                 | AT Power connector                                                                    |
|                 | Five LED power indicator                                                              |
|                 | Dimension: 259.1mm x 152.4 mm                                                         |