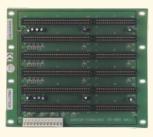

## Backplane

**AR-MB6** 6 slot ISA-Bus Passive Backplane

**AR-MB7P** 2 ISA/2 PICMG/3 PCI Slot Passive Backplane

**AR-MB7** 7 slot ISA-Bus Passive Backplane

## **AR-MB7M**

Mixed PCI-ISA 7 Slot Passive Backplane

| AR-MB6          |                                                                                       |
|-----------------|---------------------------------------------------------------------------------------|
| Specifications: |                                                                                       |
|                 | 4-layers PCB with ground and power planes for reduced noise and lower power impedance |
|                 | One LED power indicator                                                               |
|                 | Dimension: 142.2 mm x 170.1 mm                                                        |
| AR-MB7          |                                                                                       |
| Specifications: |                                                                                       |
|                 | 4-layers PCB with ground and power planes for reduced noise and lower power impedance |
|                 | One LED power indicator                                                               |
|                 | Dimension: 152.4 mm x 170.1 mm                                                        |
| AR-MB7P         |                                                                                       |
| Specifications: |                                                                                       |
|                 | 4-layers PCB with ground and power planes for reduced noise and lower power impedance |
|                 | AT Power connector (ATX optional)                                                     |
|                 | Five LED power indicator                                                              |
|                 | Dimension: 259.1mm x 152.4 mm                                                         |
| AR-MB7M         |                                                                                       |
| Specifications: |                                                                                       |
|                 | 4-layers PCB with ground and power planes for reduced noise and lower power impedance |
|                 | AT Power connector                                                                    |
|                 | Five LED power indicator                                                              |
|                 | Dimension: 259.1mm x 152.4 mm                                                         |