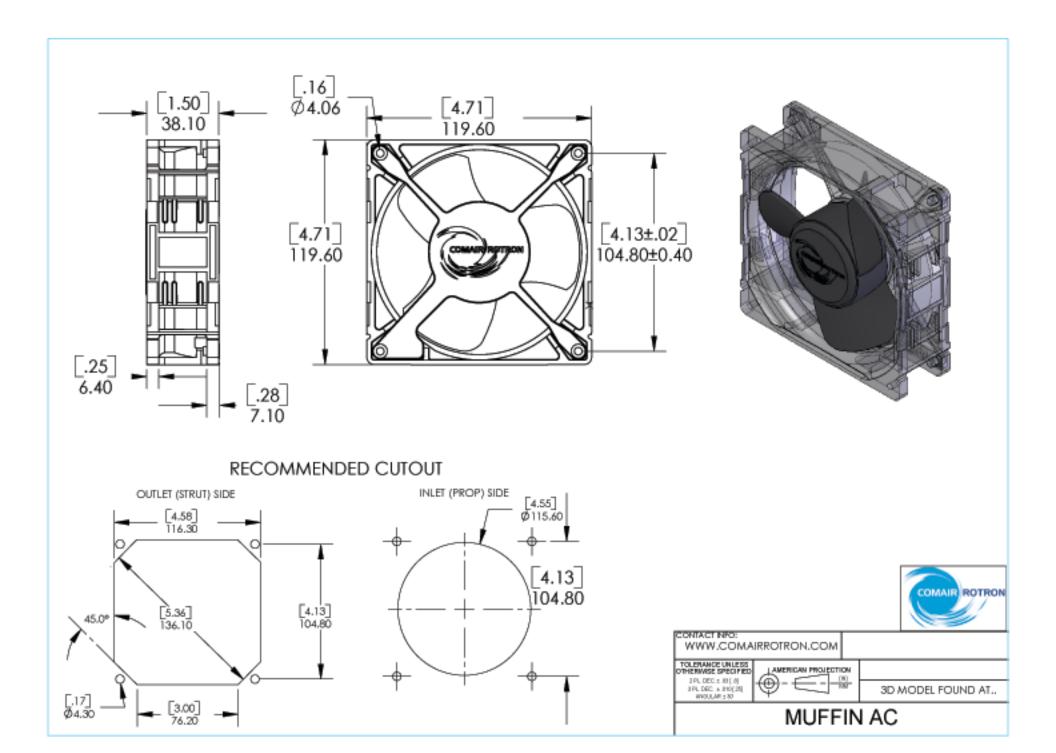

## **Mechanical Specifications**

Dimensions: 4.72in x 1.50in

 Weight
 17.2 oz

 Max Airflow @ 0 in H2O
 102.0 CFM

 Max Pressure @ 0 CFM
 0.296 in H2O

 Noise
 45.1 dBA

## **Mechanical Drawing**

| Part Number | Model Number | Bearing Type | Fan Rotation | Termination |  |
|-------------|--------------|--------------|--------------|-------------|--|
| 028021      | MU2A1        | Sleeve       | Normal       | Terminals   |  |