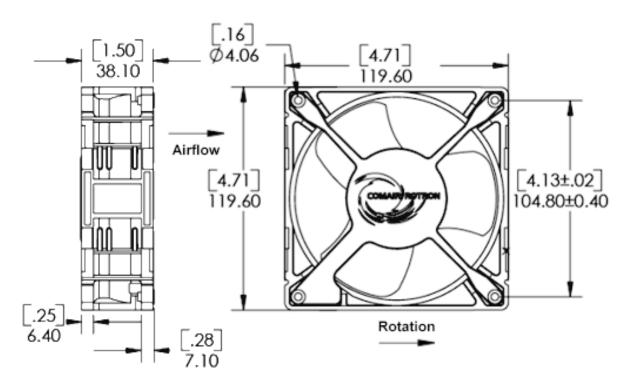

## **Mechanical Specifications**

Dimensions: 4.72in x 1.50in

 Weight
 17.2 oz

 Max Airflow @ 0 in H2O
 102.0 CFM

 Max Pressure @ 0 CFM
 0.296 in H2O

 Noise
 45.1 dBA

## **Mechanical Drawing**

| Part Number | Model Number | Bearing Type | Fan Rotation | Termination |  |
|-------------|--------------|--------------|--------------|-------------|--|
| 028021      | MU2A1        | Sleeve       | Normal       | Terminals   |  |