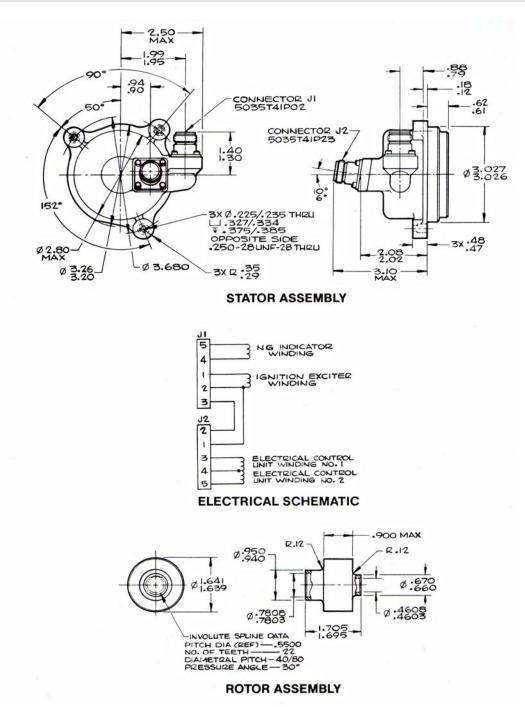

## **SPECIFICATIONS**

MODEL #5289 AC GENERATOR

**POWER:** 55 WATTS/CHANNEL

AT 13,644 RPM

**SPEED:** 22,000 RPM (100%)

**ELECTRICAL WINDINGS:** 4 SINGLE PHASE (TOTAL)

2 FOR ELECTRICAL CONTROL UNIT 1 IGNITION 1 SPEED

**WEIGHT:** 1.5 LBS. ROTOR

INCLUDED

**COOLING:** AIR/OIL BATH

**ALTITUDE:** 0 TO 15,000 FT.

MIL-STD-461A MIL-STD-462

MIL-STD-810B

DESCRIPTION

Model 5289 is a custom designed permanent magnet generator that is installed on an engine accessory gearbox providing

power for a FADEC and ignition

exciter. The rotor is a

segmented permanent magnet construction utilizing highenergy magnets to form the multipole generator. The stator section windings are positioned in the field poles of the stator to

provide optimum output. The four sets of windings are

independent and prohibit circuit interaction. The generator can sustain continuous short circuit

operation.

## **OUTLINE DETAILS**