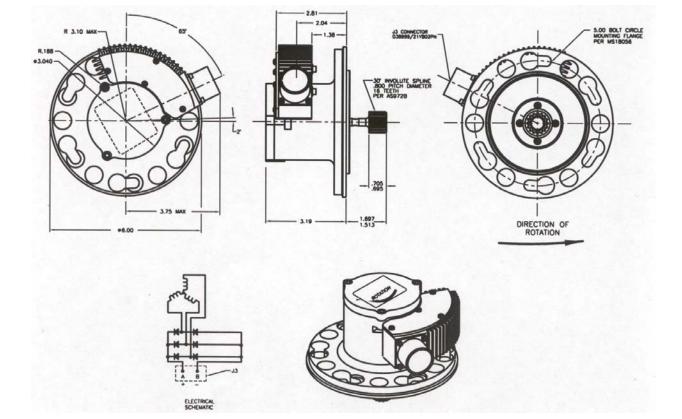

## MODEL #5608 FLIGHT CONTROL PERMANENT MAGNET DC GENERATOR

| LOAD/SPEED CHARACTERISTICS<br>SPEED VOLTAGE AMPERES<br>(RPM) |                                                             |                                                   |                                                                                                                                                                                              |
|--------------------------------------------------------------|-------------------------------------------------------------|---------------------------------------------------|----------------------------------------------------------------------------------------------------------------------------------------------------------------------------------------------|
| 11,777 4<br>11,777 SH                                        | 28 VDC MIN<br>18 VDC MIN                                    | 8.93 ADC<br>8.93 ADC<br>27.00 ADC MAX<br>1.00 ADC | (photo pending)                                                                                                                                                                              |
| <b>OVERSPEED:</b> 14,400 RPM FOR 5 MIN                       |                                                             |                                                   |                                                                                                                                                                                              |
| WINDINGS:                                                    | ONE, 3 PHASE WYE WINDING                                    |                                                   | DESCRIPTION                                                                                                                                                                                  |
| COOLING:                                                     | CONVECTION                                                  |                                                   | Model 5608 is a self-contained<br>permanent magnet generator. It<br>provides highly reliable DC power to<br>the flight control electronics of the Bell<br>609 Tilt Rotor aircraft.           |
| ALTITUDE:<br>WEIGHT:                                         | 0 TO 50,000 FT<br>4.0 LBS MAX                               |                                                   | The unit comprises a rotor, a stator,<br>and an output rectifier stage. The<br>rotor is a segmented, sleeved unit,<br>and is supported within the stator by<br>two, highly precise bearings. |
| COMPLIANCE:                                                  | MIL-STD-461B<br>MIL-STD-462<br>MIL-STD-810D<br>MIL-STD-704D |                                                   | The stator comprises epoxy-bonded<br>laminations with a single, three-<br>phase, wye-connected winding. The<br>stator output is connected to the<br>integrated diodes for rectification.     |

## **OUTLINE DETAILS**

IENTIFIC