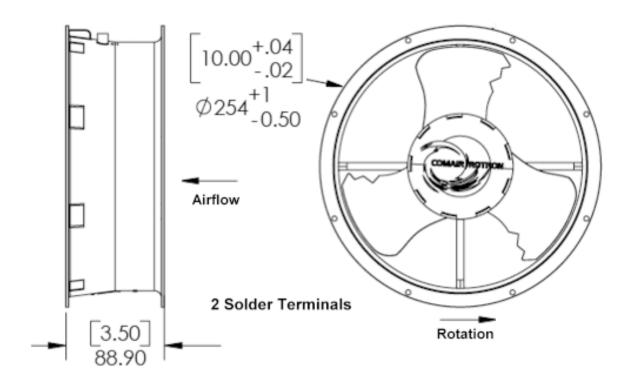

## **Mechanical Specifications**

| Dimensions:                         | 10.00in x 3.50in          |
|-------------------------------------|---------------------------|
| Weight                              | 70.4 oz                   |
| Max Airflow @ 0 in H <sub>2</sub> O | 525.0 CFM                 |
| Max Pressure @ 0 CFM                | 0.331 in H <sub>2</sub> O |
| Noise                               | 49.2 dBA                  |

## **Mechanical Drawing**

| Part Number | Model Number | Bearing Type | Fan Rotation | Termination      |  |
|-------------|--------------|--------------|--------------|------------------|--|
| 020189      | CLE2T2       | Ball         | Normal       | Solder Terminals |  |