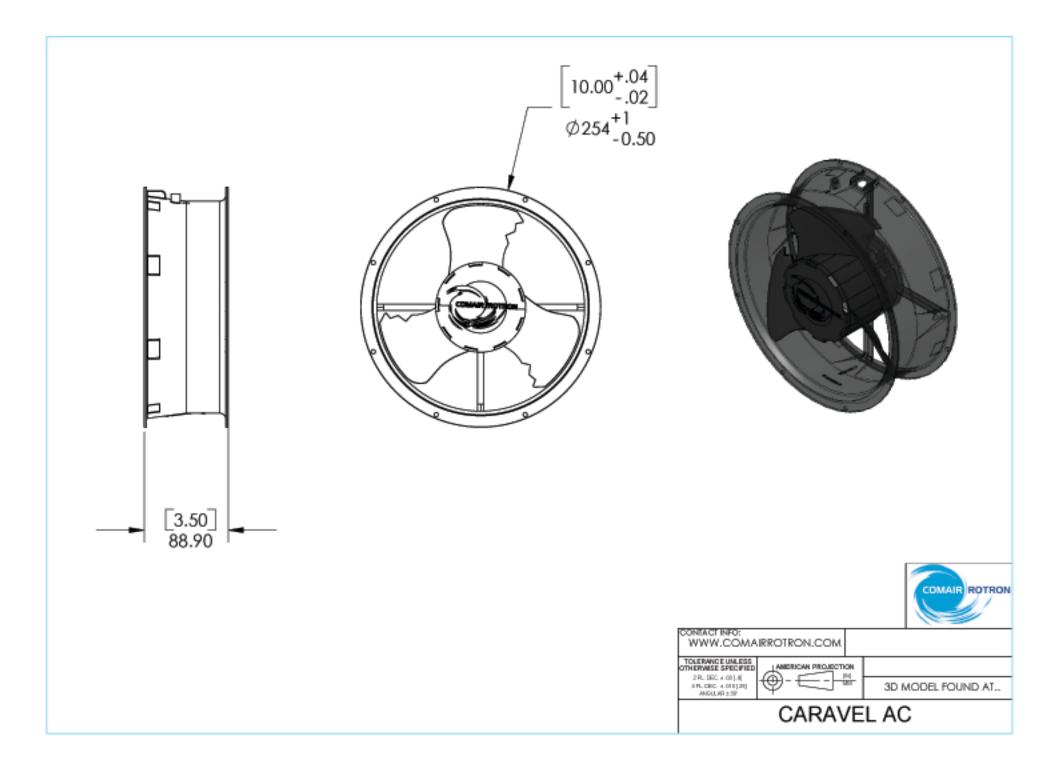

## **Mechanical Specifications**

| Dimensions:                         | 10.00in x 3.50in          |
|-------------------------------------|---------------------------|
| Weight                              | 70.4 oz                   |
| Max Airflow @ 0 in H <sub>2</sub> O | 525.0 CFM                 |
| Max Pressure @ 0 CFM                | 0.331 in H <sub>2</sub> O |
| Noise                               | 49.2 dBA                  |

## **Mechanical Drawing**

| Part Number | Model Number | Bearing Type | Fan Rotation | Termination      |  |
|-------------|--------------|--------------|--------------|------------------|--|
| 020189      | CLE2T2       | Ball         | Normal       | Solder Terminals |  |