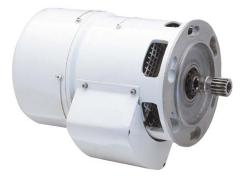

## DESCRIPTION

Model 5297 Electrical Power Generation System consists of an AC generator, a generator control unit and a remote current transformer assembly.

The 400-hertz, alternating current, three phase, four wire generator is a self-excited, self-cooled, brushless design. The machine incorporates a permanent magnet generator (PMG) and an exciter generator for self excitation and output voltage control.

The generator control unit (GCU) provides system output monitoring and voltage regulation. The GCU also controls the system power contactor and provides system protective functions, as listed.

The current transformer assembly (CTA) is used by the system to protect against situations involving feeder faults.