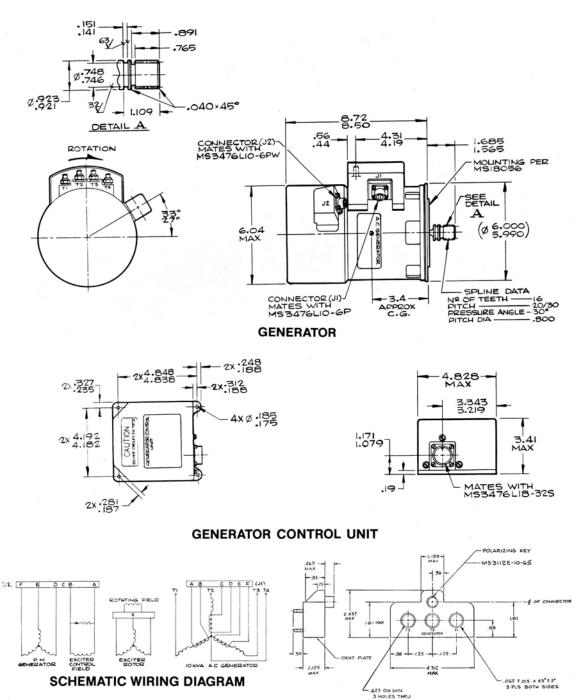

#5297 AC GENERATOR 10KVA - 12,000 RPM





## DESCRIPTION

Model 5297 Electrical Power Generation System consists of an AC generator, a generator control unit and a remote current transformer assembly.

The 400-hertz, alternating current, three phase, four wire generator is a self-excited, self-cooled, brushless design. The machine incorporates a permanent magnet generator (PMG) and an exciter generator for self excitation and output voltage control.

The generator control unit (GCU) provides system output monitoring and voltage regulation. The GCU also controls the system power contactor and provides system protective functions, as listed.

The current transformer assembly (CTA) is used by the system to protect against situations involving feeder faults.

## **OUTLINE DETAILS**

Pacific



CURRENT TRANSFORMER