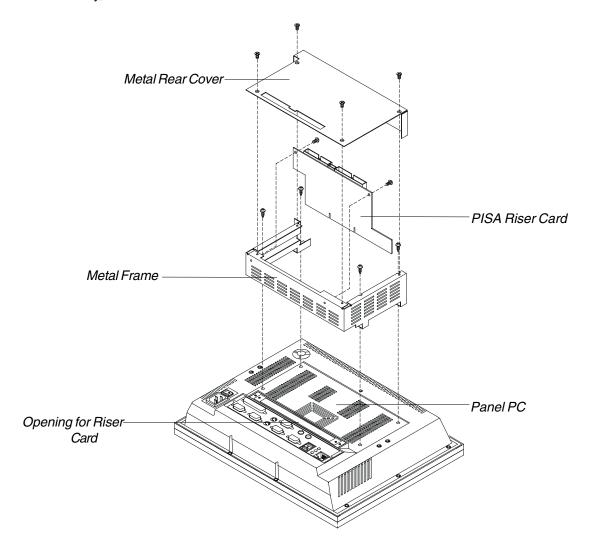

## 1.1 Packing List

· PISA Riser Card

· Metal frame

• Metal Rear Cover

· Screw Pack

## 1.2 Assemble the Expansion Kit

- 1. Follow section 2.3 in Chapter 2 of PPC-105 manual to remove the rear panel, then detach the riser card.
- 2. Put the rear panel back and screw it, then insert the PISA riser card through the opening of the rear panel into the panel PC.
- 3. Put the metal frame on the rear panel, then screw four screws to fix it as well as screw two screws to fix the PISA riser card on the metal frame.
- 4. In addition, insert a half-size of the expansion card on either the PCI or ISA on your optional.
- 5. Finally, screw the metal rear cover with four screws on the metal frame.