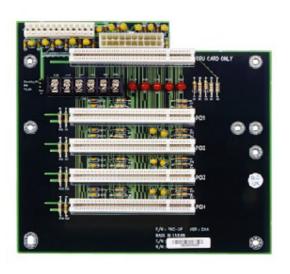

## PBC-05PLF: : PCI Backplane

1 PCI System Bus; 4 PCI expansion Bus Slots
AT compatible 12-pin power input connector (P8/P9)
20-pin ATX power connector
With LED power indicators for +-5V, +-12V, +3.3V
Heavy duty terminal block connectors
175mm x 160mm, 6.89" x 6.3"