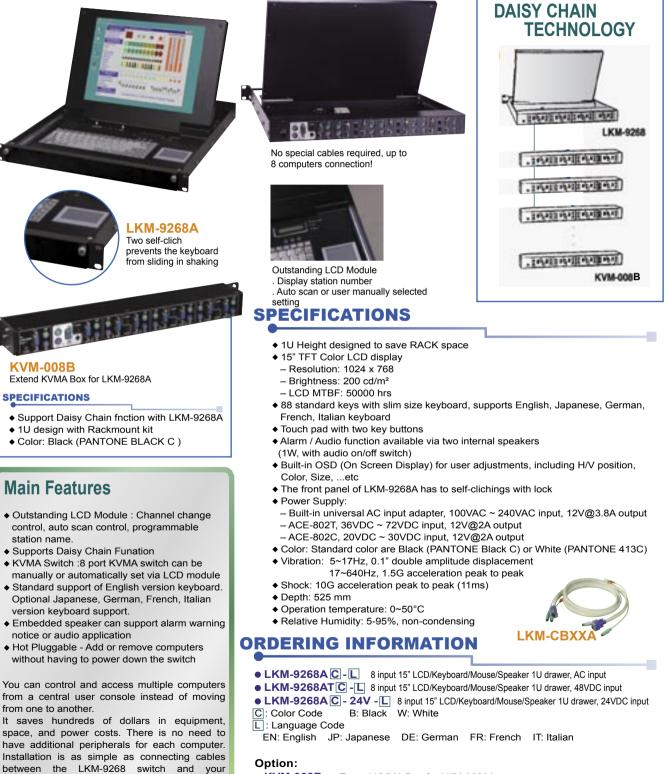

## 15"LCD Monitor/Keyboard/Mouse/Speak/ KVMA switch 5-in-1 1U Height Drawer

## No special cables required to connect up to 8 computers! Five functions: LCD monitor, keyboard, mouse, speaker and KVMA switch

Option:

- KVM-008B Extend KVMA Box for LKM-9268A
- LKM-CB18A 1.8M cable set; includes VGA, Keyboard, Mouse and Audio cable.
- LKM-CB30A 3.0M cable set; includes VGA, Keyboard, Mouse and Audio cable.
- LKM-CB50A 5.0M cable set; includes VGA, Keyboard, Mouse and Audio cable.

computers.

This is ideal for an Internet data center, server

room, testing lab, and network-operating center

where multiple computers are required.