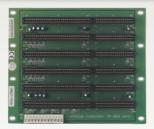

## AR-MB6

6 x ISA Slot Bus Passive Backplane

#### General

4-Layers PCB with Ground and Power Planes for Reduced Noise and Lower Power Impedance

1 x LED Power Indicator

Dimension: 142mm x 170.1mm