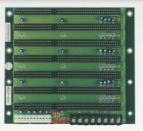

### AR-MB7

7 x ISA Slot Bus Passive Backplane

#### General

4-Layers PCB with Ground and Power Planes for Reduced Noise and Lower Power Impedance

1 x LED Power Indicator

Dimension: 152mm x 170.1mm