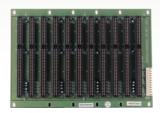

## AR-MB11

11 x ISA Slot Bus Passive Backplane

## General

4-Layers PCB with Ground and Power Planes for Reduced Noise and Lower Power Impedance

1 x LED Power Indicator

Dimension: 243.8mm x 170.1mm