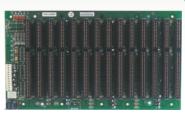

## AR-MB14

14 x ISA Slot Bus Passive Backplane

#### General

4-Layers PCB with Ground and Power Planes for Reduced Noise and Lower Power Impedance

1 x LED Power Indicator

Dimension: 312.98mm x 175mm