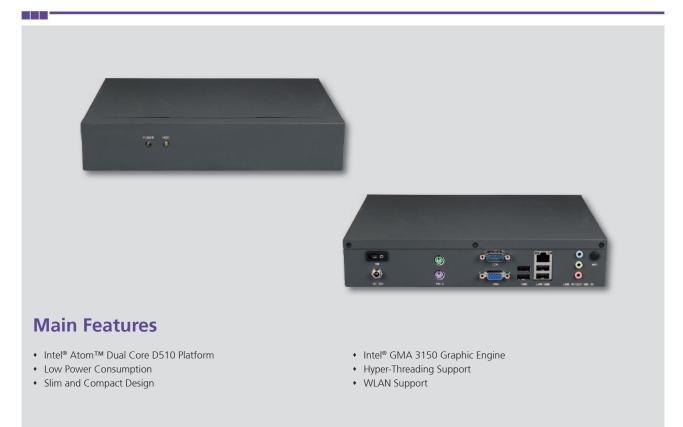

# **Product Overview**

Powered by Intel® Atom™ Dual Core D510 processor, NDiS 122 can handle very rich multimedia contents. NDiS 122 supports VGA display, 4 USB 2.0 ports, Mini-PCle socket, Giga LAN and RS232 COM port. NDiS 122 is ideal as entry level digital signage player for advertising, hospitality and brand promotion application.

### I/O Interface-Front

- 1 x LED Power-On
- 1 x LED Storage

## I/O Interface-Rear

- 1 x RS232 COM port
- ATX Power-on switch
- 12VDC Power in
- 1 x VGA4 x USB 2.0
- 1 x RJ45 with LEDs for 10/100/1000Mbps Ethernet
- 1 x Audio Line-out/Line-in/Mic-in
- 1 x Antenna hole for WLAN
- 1 x PS2 KB/MS