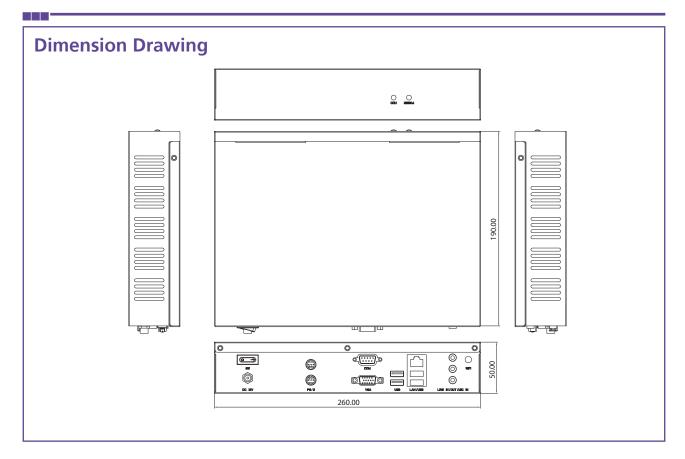

# Dimensions

• 260 mm (W) x 190 mm (D) x 50 mm(H) (10.2" x 7.5" x 1.96") w/o mounting bracket