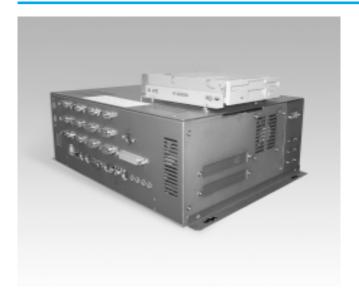

# **ES-210**

#### **Box PC for Kiosks**

#### Introduction

The ES-210-9577 BOX PC is an ideal controller for kiosk system integrators to use in customizing their kiosk applications. The ES-210-9577 is supported by Advantech's full-featured single board computer embedded at the core of the product, and features always-on ability with stable functioning even in harsh operating environments. The 150 watt power supply has an autoswitching AC input of  $100 \sim 240$  volts, and multiple DC outputs of +5/+12 volts, making it convenient to provide extra DC voltage output to peripheral devices like CCD cameras, stereo amplifiers, card readers or enclosure fans.