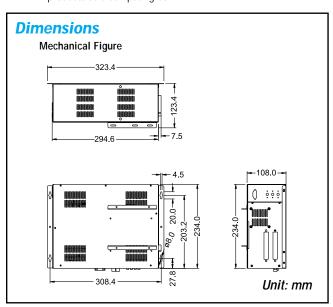

| Operating Temperature | 0 ~ 50° C (32 ~ 122° F)              |
|-----------------------|--------------------------------------|
| Relative Humidity     | 10 ~ 90% @ 40° C, Non-<br>condensing |
| Dimensions            | 323 x 229 x 108 mm                   |
| Weight                | 4 kg                                 |
| Cooling Fan           | 16 CFM                               |