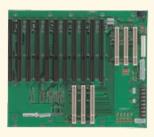

## AR-MB14P

| Specifications: |                                                                                       |
|-----------------|---------------------------------------------------------------------------------------|
|                 | 4-layers PCB with ground and power planes for reduced noise and lower power impedance |
|                 | AT Power connector (ATX optional)                                                     |
|                 | Five LED power indicator                                                              |
|                 | Dimension: 313 mm x 259.1 mm                                                          |