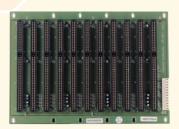

## AR-MB11 · AR-MB14 AR-MB14P · AR-MB14M

**Backplane** 

AR-MB11
11 slot ISA-Bus Passive Backplane

AR-MB14
14 slot ISA-Bus Passive
Backplane

AR-MB14P 8 ISA/3 PICMG/3 PCI Slot Passive Backplane

| AR-MB11         |                                                                                       |
|-----------------|---------------------------------------------------------------------------------------|
| Specifications: |                                                                                       |
|                 | 4-layers PCB with ground and power planes for reduced noise and lower power impedance |
|                 | One LED power indicator                                                               |

Dimension: 243.8 mm x 170.1 mm