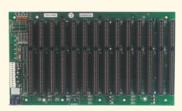

## 45.4544

| AK-IVID 14      |                                                                                       |
|-----------------|---------------------------------------------------------------------------------------|
| Specifications: |                                                                                       |
|                 | 4-layers PCB with ground and power planes for reduced noise and lower power impedance |
|                 | One LED power indicator                                                               |
|                 | Dimension: 312.98 mm x 175 mm                                                         |
|                 |                                                                                       |