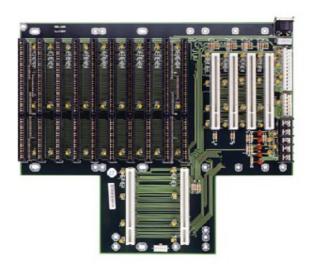

## PBP-14ALF: : PICMG Backplane

| 2 PICMG, 8 ISA, 4 PCI Bus Slots                    |
|----------------------------------------------------|
| AT compatible 12-pin power input connector (P8/P9) |
| 3.3V power connector                               |
| One AT and two 5-pin external keyboard connector   |
| With LED power indicators for +-5V, +-12V, +3.3V   |
| Heavy duty terminal block connectors               |
| 311.2mm x 264.2mm, 12.25" x 10.40"                 |
|                                                    |