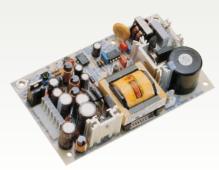

## AR-PW9060

#### Features

UL, CSA, VDE approved Universal AC Input Range 90V ~ 260V Designed to meet EMI standard FCC docket 20780 curve "B" Dimension: 152.5mm x 89mm x 44mm DC Output: +5V/5.5A, +12V/2.5A, -5V/0.5A, -12V/0.5A