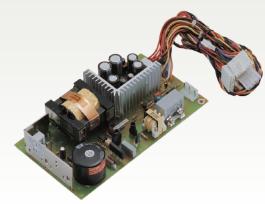

## AR-PW9100

#### Features

UL, CSA, VDE approved Universal AC Input Range 90V ~ 260V Designed to meet EMI standard FCC docket 20780 curve "B" Dimension: 197mm x 108mm x 47.6mm DC Output: +5V/10A, +12V/3.5A, -5V/0.5A, -12V/0.5A