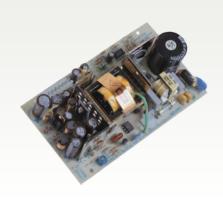

## AR-PW9040

#### Features

UL, CSA, VDE approved Universal AC Input Range 90V ~ 260V Designed to meet EMI standard FCC docket 20780 curve "B" Dimension: 127mm x 76.2mm x 31.4mm DC Output: +5V/3A, +12V/2A, -5V/0.3A, -12V/0.3A