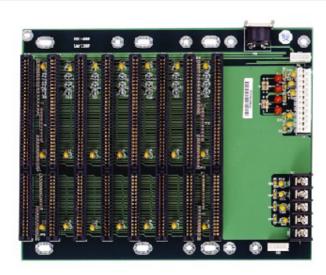

## PBI-08ALF:: ISA Backplane

|           | With LED power indicators for +5V, -5V, +12V, -12V |
|-----------|----------------------------------------------------|
|           | Heavy duty terminal block connectors               |
| Dimension | 220mm x 175.3mm, 8.66" x 6.9"                      |
|           | 8 ISA Bus Slots                                    |
|           | AT compatible 12-pin power input connector (P8/P9) |
|           | One AT keyboard connector on board                 |
|           | Two 5-pin external keyboard connectors             |