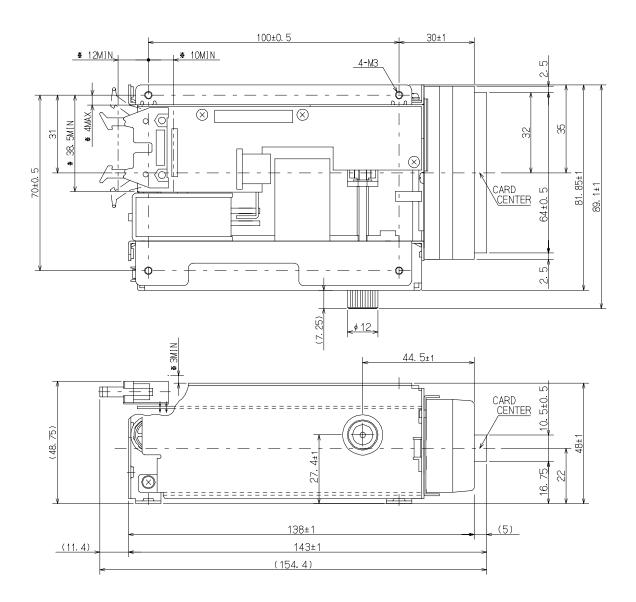

## Specifications\_\_\_\_\_

| Part Number                   |               | V2BF                                                        |  |
|-------------------------------|---------------|-------------------------------------------------------------|--|
| Recommended card type         | Magnetic card | ISO 7810, 7811/1-6                                          |  |
| Card feedingspeed             |               | 250 mm/s <sup>2</sup>                                       |  |
| Service life of magnetic head |               | 1,200,000 passes or five years                              |  |
| Operating power supply        |               | +12V DC Maximum 2.0 A                                       |  |
| Mounting location             |               | Indoors—away from direct sunlight or wet, humid environment |  |
| Ambient temperature           | Operation     | - 5° to 50° C                                               |  |
| Ambient temperature           | Storage       | - 20° to 70° C                                              |  |
| Ambient humidity              | Operation     | 5% to 85% RH                                                |  |
| Ambient numidity              | Storage       | 5% to 90% RH                                                |  |
| Vibration                     |               | 10 to 150 Hz, single vibration width of 0.15 mm             |  |
| Shock                         |               | 150 m/sec <sup>2</sup> , three times in six directions      |  |
| Dimensions                    | With cover    | 80 W x 48 H x 143 D mm +/- 1mm                              |  |
| Weight                        |               | Approx. 400g                                                |  |