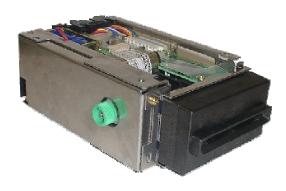

# OMRON Motorised Card Reader

#### V2BF

Motorised Card Reader for Magnetic and IC Cards

- Hybrid Card Reader.
- Rear Card capture.
- Mechanical Shutter.
- ISO 7810 / 7811 / 7816 Data Format.
- Asynchronous and Synchronous Cards.
- EMV 4.0 Level One Approved.
- RS232C Interface.