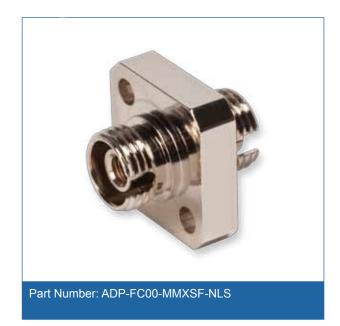

# Fibre Optic Adapter, FC

Multimode/single-mode (OM1/2/3/4, OS2), silver, no logo

### **Ordering Information**

| Part Number         | ADP-FC00-MMXSF-NLS                                                                      |
|---------------------|-----------------------------------------------------------------------------------------|
| Product Description | Adapter FC, metal housing, metal insert, square flange, OM1/2/3/4, OS2, silver, no logo |