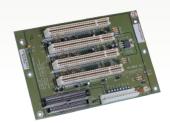

## AR-MB4P

4 x PCI Slot Passive Backplane

#### General

4-Layers PCB with Ground and Power Planes for Reduced Noise and Lower Power Impedance

1 x LED Power Indicator

Dimension: 171mm x 110mm

Onboard 3.3V Power Regulator