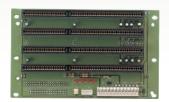

### AR-MB4

4 x ISA Slot Bus Passive Backplane

#### General

4-Layers PCB with Ground and Power Planes for Reduced Noise and Lower Power Impedance

1 x LED Power Indicator

Dimension: 101.6mm x 170.1mm