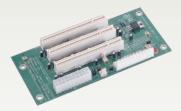

# AR-MB3P

3 x PCI Slot Passive Backplane

#### General

4-Layers PCB with Ground and Power Planes for Reduced Noise and Lower Power Impedance

1 x LED Power Indicator

Dimension: 172mm x 79mm

Onboard 3.3V Power Regulator