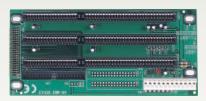

# AR-MB3A

3 x ISA Slot Bus Passive Backplane

#### General

4-Layers PCB with Ground and Power Planes for Reduced Noise and Lower Power Impedance

1 x LED Power Indicator

Dimension: 77.9mm x 171.4mm