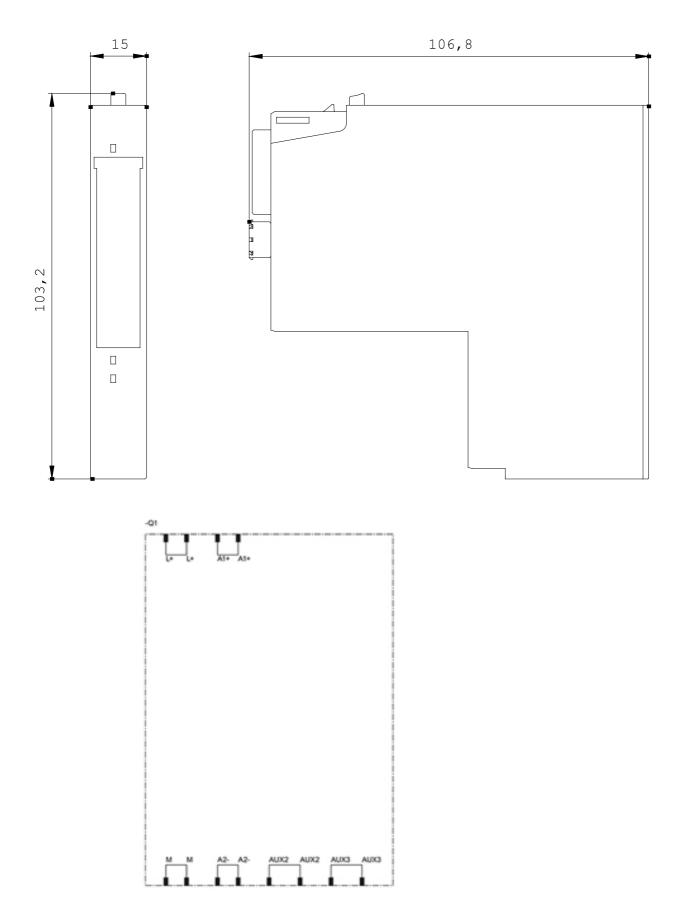

## **SIEMENS**

Product data sheet 3RK1903-0BA00

PM-D FOR ET 200S POWER MODULE FOR STARTER