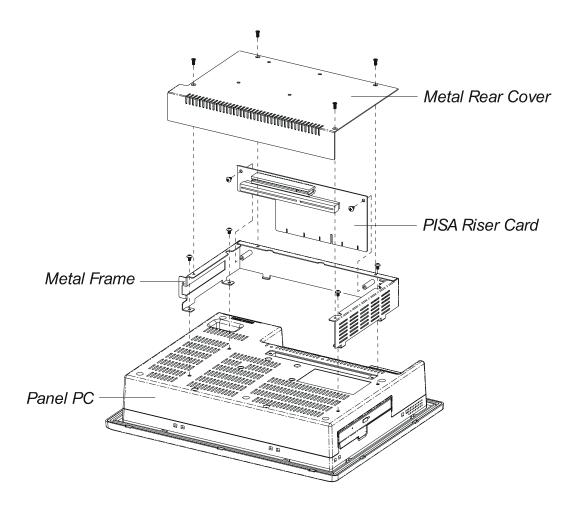

## 1.1 Packing List

· PISA Riser Card

· Metal frame

• Metal Rear Cover

· Screw Pack

## 1.2 Assemble the Expansion Kit

- 1. Remove the rear panel, then detach the riser card.
- 2. Put the rear panel back and screw it, then insert the PISA riser card through the opening of the rear panel into the panel PC.
- 3. Put the metal frame on the rear panel, then screw four screws to fix it as well as screw two screws to fix the PISA riser card on the metal frame.
- 4. In addition, insert a half-size of the expansion card on either the PCI or ISA on your optional.
- 5. Finally, screw the metal rear cover with four screws on the metal frame.