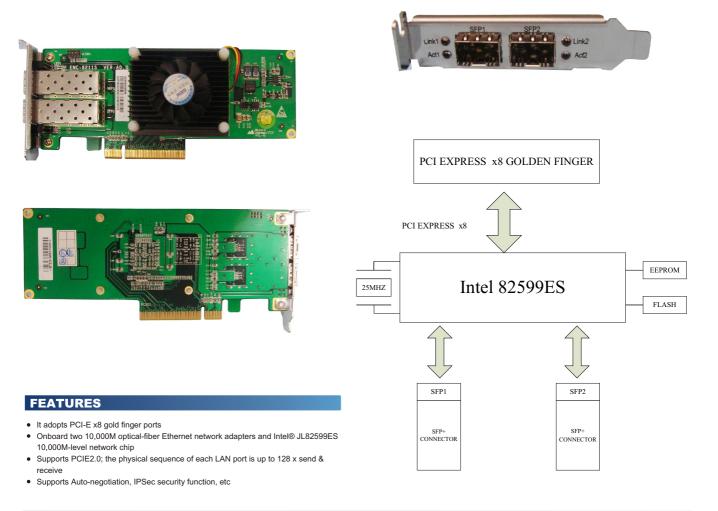

## ENC-8211S

**GBIC Module Supports 2 x SPF LAN** 

## SPECIFICATIONS

| System                |                                                                    |
|-----------------------|--------------------------------------------------------------------|
| Chipset               | 2 x Intel® JL82599ES 10,000M-level network chipset                 |
| I/O Interface         | PCI-E x8 slot                                                      |
| Connector             | 2 x optical-fiber connector                                        |
| EMC                   | Radio disturbance limits comply with GB9254-1998 standard class A; |
|                       | Immunity complies with limits of GB/T 17618.5-2008 standard.       |
| Dimensions            | 171.9mm x 68.90mm x 18mm                                           |
| Operating Temperature | -0°C~55°C                                                          |
| Storage Temperature   | -20°C - 80°C                                                       |
| Operating Humidity    | 5%-90%, non-condensing                                             |
| Reliability           | MTBF≥50000h; MTTR≤0.5h.                                            |
| Safety                | Complies with GB4943-2001 basic requirements                       |
| vibration             | 5-200Hz/0.5mm amplitude; 5-200Hz/1.0g acceleration                 |
| shock                 | 10g acceleration, 11ms duration                                    |