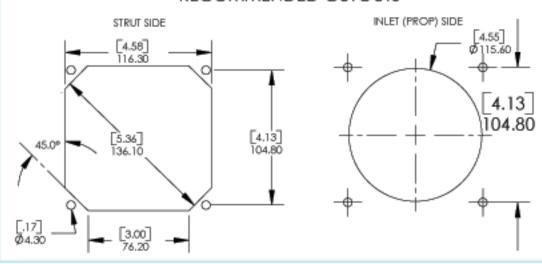

Muffin XL AC - MX3B3 -028423

(Part Number) (Family) (Model)

## **Electrical Specifications**

Rated Voltage: 230 VAC **AC Frequency:** 60 Hz **Power Supply: 16.0 Watts Line Current:** 0.09 Amps **Locked Rotor Current 0.14 Amps Nominal Speed:** 3100 RPM

## **Mechanical Specifications**

**Dimensions:** 4.72in x 1.50in

Weight 21.0 oz Max Airflow @ 0 in H<sub>2</sub>O 105.0 CFM 0.223 in H<sub>2</sub>O Max Pressure @ 0 CFM Noise 47.6 dBA















## **Mechanical Drawing**



| Part Number | Model Number | Bearing Type | Fan Rotation | Termination     |  |
|-------------|--------------|--------------|--------------|-----------------|--|
| 028423      | MX3B3        | Ball         | Reverse      | 0.120 Terminals |  |





## RECOMMENDED CUTOUTS