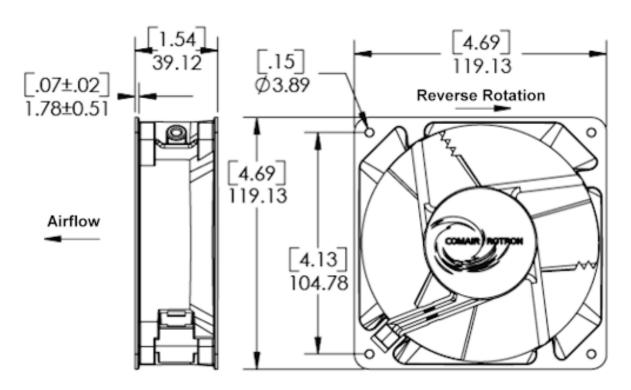

## **Mechanical Drawing**

| Part Number | Model Number | Bearing Type | Fan Rotation | Termination     |  |
|-------------|--------------|--------------|--------------|-----------------|--|
| 028423      | MX3B3        | Ball         | Reverse      | 0.120 Terminals |  |