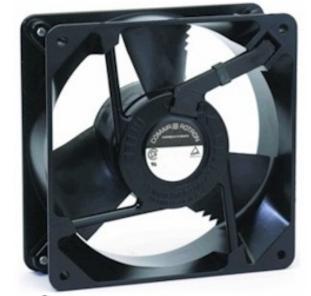

Muffin XL AC - MX3B3 -028423

(Part Number) (Family) (Model)

## **Mechanical Specifications**

**Dimensions:** 4.72in x 1.50in

Weight 21.0 oz Max Airflow @ 0 in H<sub>2</sub>O 105.0 CFM 0.223 in H<sub>2</sub>O Max Pressure @ 0 CFM Noise 47.6 dBA