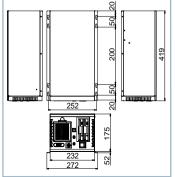

  - PAC-100A : BP-6S, IP-6S, PCI-6S PAC-120A : BP-10S, IP-10S, PCI-10S, PCI-10S2
- Supports power supply: PS/2 size AT/ATX power supply (ACE-93x/92x/916 series and ACE-828 series)
- Vibration: 5~17Hz, 0.1" double amplitude displacement 17~640Hz, 1.5G acceleration peak to peak
- Shock: 10G acceleration peak to peak (11ms)
- Color: Industrial Green (PANTONE 417C)
- Dimensions :
  - PAC-100A :232(W) x 175(H) x 419(D)mm; (9.1"x6.9"x16.5") PAC-120A :321(W) x 175(H) x 419(D)mm; (12.6"x6.9"x16.5")
- Net/GW (kg): 7/9(PAC-100A), 8/11(PAC-120A)

## Dimensions: (PAC-100A) (PAC-120A)