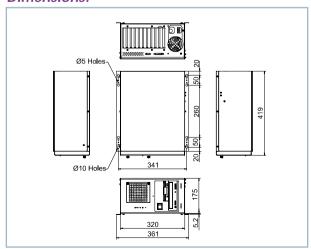

## Specifications -

- Front panel with lockable door to protect the system
- Drive Bays : 1 x 3.5" FDD
  - 1 x 5.25" Drive

The Internal

Configuration!

- 1 x 3.5" HDD
- One hot-removable 8cm ball bearing cooling fan with filter
- Designed with fan fault detecting system
- Designed with anti-vibration card clamp to keep system stable
- Supports baby AT form factor PC motherboard
- Supports backplane: BP-10S, BP-10SD, IP-10S, PCI-10S
  Supports power supply: PS/2 size AT/ATX power supply (ACE-93x/92x/916 series and ACE-828 series)
- Vibration: 5~17Hz, 0.1" double amplitude displacement 17~640Hz, 1.5G acceleration peak to peak
- Shock: 10G acceleration peak to peak (11ms)
- Color: White (PANTONE 413C)
- Dimensions: 320(W) x 175(H) x 419(D)mm; (12.6" x 6.9" x 16.5")
- Net/GW: 9/13 (kg)

#### **Dimensions:**