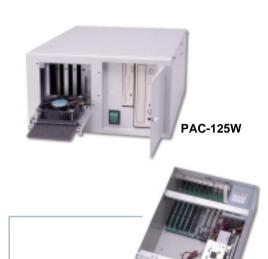

## Specifications -

- Front panel with lockable door to protect the system
- Drive Bays : 1 x 3.5" FDD
  - 1 x 5.25" Drive

The Internal

Configuration!

- 1 x 3.5" HDD
- One hot-removable 8cm ball bearing cooling fan with filter
- Designed with fan fault detecting system
- Designed with anti-vibration card clamp to keep system stable
- Supports baby AT form factor PC motherboard
- Supports backplane: BP-10S, BP-10SD, IP-10S, PCI-10S
  Supports power supply: PS/2 size AT/ATX power supply (ACE-93x/92x/916 series and ACE-828 series)
- Vibration: 5~17Hz, 0.1" double amplitude displacement 17~640Hz, 1.5G acceleration peak to peak
- Shock: 10G acceleration peak to peak (11ms)
- Color: White (PANTONE 413C)
- Dimensions: 320(W) x 175(H) x 419(D)mm; (12.6" x 6.9" x 16.5")
- Net/GW: 9/13 (kg)

### Ordering Information: PAC-125W/ACE-920A:

10-slot compact chassis with ACE-920A power supply