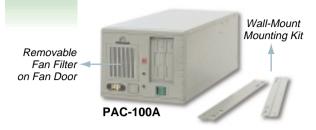

# PAC-100A/120A 6/10-Slot Full Size Industrial PC Chassis PAC-125 10-Slot Full Size Industrial PC Chassis

- Front panel made by plastic
- AT type KBD connector on front panel with cap protection
- Drive Bays :

| Model    | 3.5" FDD | 3.5" HDD |
|----------|----------|----------|
| PAC-100A | 2        | 1        |
| PAC-120A | 2        | 1        |

- One 8cm ball bearing cooling fan with removable filter
- Designed with anti-vibration card clamp to keep system stable
- Supports backplane :

  - PAC-100A : BP-6S, IP-6S, PCI-6S PAC-120A : BP-10S, IP-10S, PCI-10S, PCI-10S2
- Supports power supply: PS/2 size AT/ATX power supply (ACE-93x/92x/916 series and ACE-828 series)
- Vibration: 5~17Hz, 0.1" double amplitude displacement 17~640Hz, 1.5G acceleration peak to peak
- Shock: 10G acceleration peak to peak (11ms)
- Color: Industrial Green (PANTONE 417C)
- Dimensions :
  - PAC-100A :232(W) x 175(H) x 419(D)mm; (9.1"x6.9"x16.5") PAC-120A :321(W) x 175(H) x 419(D)mm; (12.6"x6.9"x16.5")
- Net/GW (kg): 7/9(PAC-100A), 8/11(PAC-120A)

#### Ordering Information: —

PAC-100AG/ACE-920A:

6-slot compact chassis with ACE-920A power supply PAC-120AG/ACE-920A:

10-slot compact chassis with ACE-920A power supply PAC-120AGM/ACE-920A:

AT MB compact chassis with ACE-920A power supply