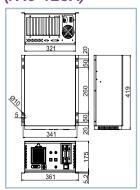

  - PAC-100A : BP-6S, IP-6S, PCI-6S PAC-120A : BP-10S, IP-10S, PCI-10S, PCI-10S2
- Supports power supply: PS/2 size AT/ATX power supply (ACE-93x/92x/916 series and ACE-828 series)
- Vibration: 5~17Hz, 0.1" double amplitude displacement 17~640Hz, 1.5G acceleration peak to peak
- Shock: 10G acceleration peak to peak (11ms)
- Color: Industrial Green (PANTONE 417C)
- Dimensions :
  - PAC-100A :232(W) x 175(H) x 419(D)mm; (9.1"x6.9"x16.5") PAC-120A :321(W) x 175(H) x 419(D)mm; (12.6"x6.9"x16.5")
- Net/GW (kg): 7/9(PAC-100A), 8/11(PAC-120A)

## Dimensions: (PAC-100A) (PAC-120A)