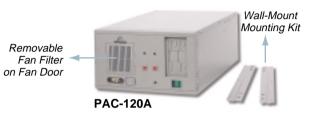

# PAC-100A/120A 6/10-Slot Full Size Industrial PC Chassis PAC-125 10-Slot Full Size Industrial PC Chassis

- Front panel made by plastic
- AT type KBD connector on front panel with cap protection
- Drive Bays :

| Model    | 3.5" FDD | 3.5" HDD |
|----------|----------|----------|
| PAC-100A | 2        | 1        |
| PAC-120A | 2        | 1        |

- One 8cm ball bearing cooling fan with removable filter
- Designed with anti-vibration card clamp to keep system stable
- Supports backplane :

  - PAC-100A : BP-6S, IP-6S, PCI-6S PAC-120A : BP-10S, IP-10S, PCI-10S, PCI-10S2
- Supports power supply: PS/2 size AT/ATX power supply (ACE-93x/92x/916 series and ACE-828 series)
- Vibration: 5~17Hz, 0.1" double amplitude displacement 17~640Hz, 1.5G acceleration peak to peak
- Shock: 10G acceleration peak to peak (11ms)
- Color: Industrial Green (PANTONE 417C)
- Dimensions :
  - PAC-100A :232(W) x 175(H) x 419(D)mm; (9.1"x6.9"x16.5") PAC-120A :321(W) x 175(H) x 419(D)mm; (12.6"x6.9"x16.5")
- Net/GW (kg): 7/9(PAC-100A), 8/11(PAC-120A)

#### Ordering Information: —

PAC-100AG/ACE-920A:

6-slot compact chassis with ACE-920A power supply PAC-120AG/ACE-920A:

10-slot compact chassis with ACE-920A power supply PAC-120AGM/ACE-920A:

AT MB compact chassis with ACE-920A power supply