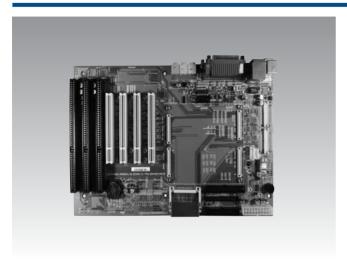

#### **Features**

- Offers standard PC environment
- PCI/ISA expansion interface
- Reference design and prototype platform

**Ordering Information** 

Development Board for SOM-ETX

SOM-DB4400-00A2

ATX form factor

## **Specifications**

Extended Four PCI bus and Three ISA bus
Display DB-15 VGA connector, LCD connector

**Communications** DB-9 COM1 connector, 10-pin COM2 box header,

RJ-45 Ethernet connector

MIO EIDE/FDD/LPT/Keyboard/Mouse /USB/Audio/TV-out/

SSD interface

• Size/Weight 304.8 x 190.5 mm (12" x 7.5"), 0.37 kg (0.81 lb)