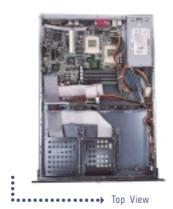

#### **FEATURES**

- 19" 1U Server
- Included 1U chassis, Dual CPU motherboard and 200W ATX power supply
- Support Dual Intel $^{^{\otimes}}$  Pentium $^{^{\otimes}}$  III processors with 133MHz FSB
- Four DIMM sockets, support up to 2GB SDRAM
- Three 10/100 Base-TX Ethernet ports
- Dual Channel SCSI controller, support Ultra 160 SCSI
- Support one slim CD-ROM & FDD drives, and three internal 3.5" HDD drives
- ${\mbox{\tiny $\bullet$}}$  With 3 LAN LEDs to indicate the status of LAN

## **SPECIFICATION**

Construction

Heavy duty steel, 19"
Rackmount 1U chassis

Disk Drive Bays

Support one slim 3.5"
removable drive and one slim
5.25" CD-ROM removable

5.25" CD-ROM removable drive, three 3.5" fix drives Four 4cm DC Fans ( 10.5

#### Included Motherboard - MB-X62A

- Support dual Intel<sup>®</sup> Pentium<sup>®</sup> III / one Celeron<sup>™</sup>
   CPU in Socket 370, running up to 933MHz at 133 MHz FSB.
- VIA 694X/686A chipset, and Winbond 977TF I/O Chipset
- $\,\,^{\circ}$  Four DIMM sockets, support up to 2GB SDRAM
- · ATI Rage XL AGP VGA Controller
- · Dual Channel Ultra 3 SCSI
- Three 10/100 Base-TX interface, on-board RJ-45 connector, support Wake on LAN function
- · One PCI expansion slot