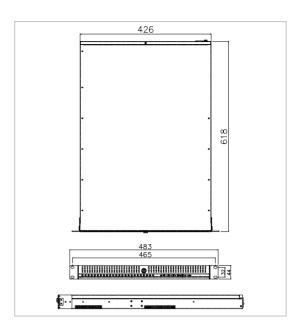

Cooling Fan Four 4

Controls Power ON/OFF, Reset

switches

Status Indicators Power ON/OFF, HDD and LAN

status

 Speaker
 One Internal Buzzer

 Dimension
 44x483x618mm

 (HxWxD)
 (1.75"x19"x24.3")