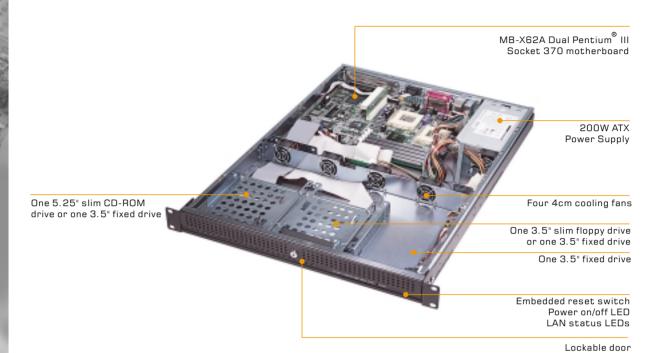

## **SPECIFICATION**

Construction

Heavy duty steel, 19"
Rackmount 1U chassis

Disk Drive Bays

Support one slim 3.5"
removable drive and one slim
5.25" CD-ROM removable

5.25" CD-ROM removable drive, three 3.5" fix drives Four 4cm DC Fans ( 10.5

Cooling Fan Four 4

Controls Power ON/OFF, Reset

switches

Status Indicators Power ON/OFF, HDD and LAN

status

 Speaker
 One Internal Buzzer

 Dimension
 44x483x618mm

 (HxWxD)
 (1.75"x19"x24.3")

#### Included Motherboard - MB-X62A

- Support dual Intel<sup>®</sup> Pentium<sup>®</sup> III / one Celeron<sup>™</sup>
   CPU in Socket 370, running up to 933MHz at 133 MHz FSB.
- VIA 694X/686A chipset, and Winbond 977TF I/O Chipset
- $\,\,^{\circ}$  Four DIMM sockets, support up to 2GB SDRAM
- · ATI Rage XL AGP VGA Controller
- · Dual Channel Ultra 3 SCSI
- Three 10/100 Base-TX interface, on-board RJ-45 connector, support Wake on LAN function
- · One PCI expansion slot

#### **Included Power Supply**

JET-216AP 200W ATX power supply