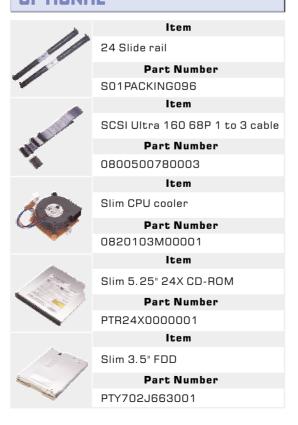

# **5B-162A**

## •••• 1U Server Barebone with VGA/3xLAN/SCSI for Dual PIII CPU



## OPTIONAL



#### **FEATURES**

- 19" 1U Server
- Included 1U chassis, Dual CPU motherboard and 200W ATX power supply
- Support Dual Intel $^{^{\otimes}}$  Pentium $^{^{\otimes}}$  III processors with 133MHz FSB
- Four DIMM sockets, support up to 2GB SDRAM
- Three 10/100 Base-TX Ethernet ports
- Dual Channel SCSI controller, support Ultra 160 SCSI
- Support one slim CD-ROM & FDD drives, and three internal 3.5" HDD drives
- ${\mbox{\tiny $\bullet$}}$  With 3 LAN LEDs to indicate the status of LAN

## 1U Server Barebone with VGA/3xLAN/SCSI for Dual PIII CPU



## **SPECIFICATION**

Construction

Heavy duty steel, 19"
Rackmount 1U chassis

Disk Drive Bays

Support one slim 3.5"
removable drive and one slim
5.25" CD-ROM removable

5.25" CD-ROM removable drive, three 3.5" fix drives Four 4cm DC Fans ( 10.